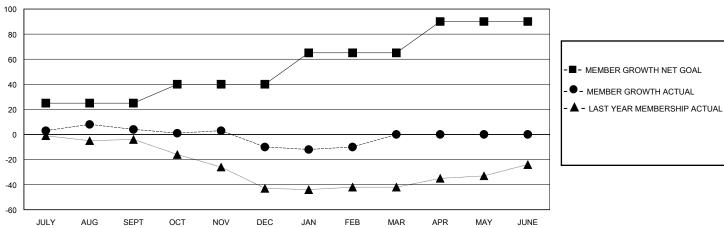

## District 201Q2

Results as of: 2/29/2024

| GMT: | LOCATION AUSTRALIA | GMT CA |
|------|--------------------|--------|
|      |                    |        |

| Clubs                 |               |           |               | Members               |                       |                         |                                                    |  |
|-----------------------|---------------|-----------|---------------|-----------------------|-----------------------|-------------------------|----------------------------------------------------|--|
| RESULTS FOR 2023-2024 |               |           |               | RESULTS FOR 2023-2024 |                       |                         |                                                    |  |
| QUARTER               | NEW CLUB GOAL | NEW CLUBS | DROPPED CLUBS | QUARTER MEMB          | ER GROWTH NET<br>GOAL | MEMBER GROWTH<br>ACTUAL | DROPPED<br>MEMBERS ACTUAL<br>(including transfers) |  |
| JULY/AUG/SEPT         | 0             | 0         | 0             | JULY/AUG/SEPT         | 25                    | 39                      | 34                                                 |  |
| OCT/NOV/DEC           | 0             | 0         | 0             | OCT/NOV/DEC           | 15                    | 18                      | 30                                                 |  |
| JAN/FEB/MAR           | 1             | 0         | 0             | JAN/FEB/MAR           | 25                    | 24                      | 20                                                 |  |
| APR/MAY/JUNE          | 0             | 0         | 0             | APR/MAY/JUNE          | 25                    | 0                       | 0                                                  |  |